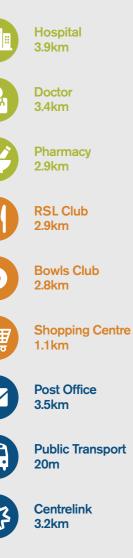

### NEAR YOU:

Wynnum is located only a short drive from the Brisbane CBD and is in close proximity to the Manly Harbour. Enjoy the comforts of a quiet suburb and the convenience of abundant facilities and services only a stone's throw away.